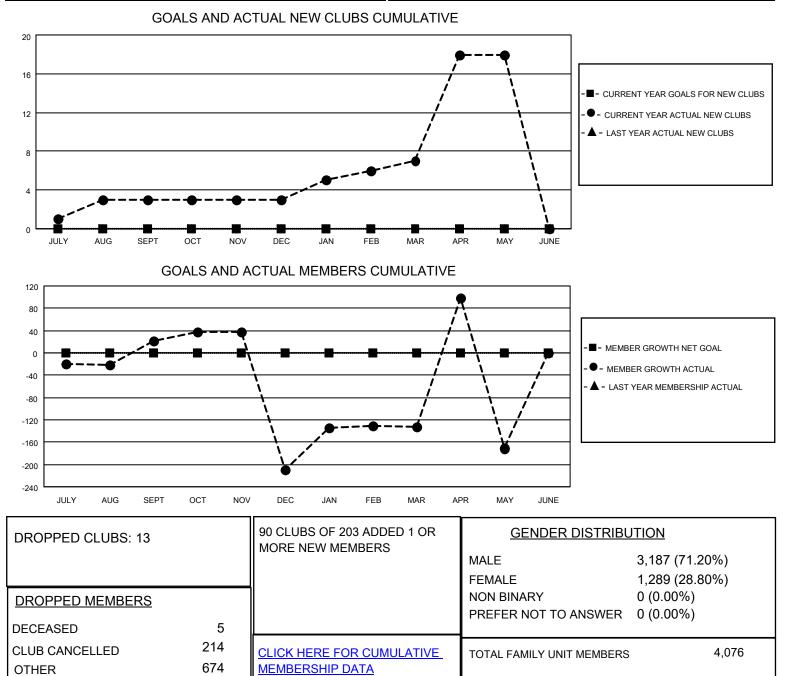

## LOCATION NEPAL

District 325 P

Results as of: 5/31/2023

| Clubs                 |               |           |               | Members               |                         |                         |                                                    |
|-----------------------|---------------|-----------|---------------|-----------------------|-------------------------|-------------------------|----------------------------------------------------|
| RESULTS FOR 2022-2023 |               |           |               | RESULTS FOR 2022-2023 |                         |                         |                                                    |
| QUARTER               | NEW CLUB GOAL | NEW CLUBS | DROPPED CLUBS | QUARTER MEM           | IBER GROWTH NET<br>GOAL | MEMBER GROWTH<br>ACTUAL | DROPPED<br>MEMBERS ACTUAL<br>(including transfers) |
| JULY/AUG/SEPT         | 0             | 3         | 2             | JULY/AUG/SEPT         | 0                       | 228                     | 197                                                |
| OCT/NOV/DEC           | 0             | 0         | 7             | OCT/NOV/DEC           | 0                       | 66                      | 296                                                |
| JAN/FEB/MAR           | 0             | 4         | 3             | JAN/FEB/MAR           | 0                       | 167                     | 89                                                 |
| APR/MAY/JUNE          | 0             | 11        | 1             | APR/MAY/JUNE          | 0                       | 282                     | 310                                                |